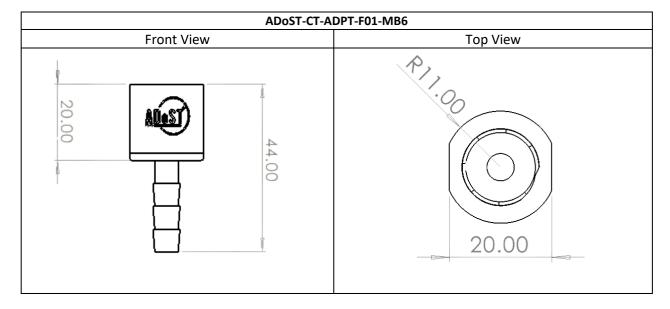

## **Technical Data**

| Model Number        | ADoST-CT-ADPT-F01-MB6           |
|---------------------|---------------------------------|
| Size (Metric)       | 44mm X 22mm                     |
| Color               | Gray metal                      |
| Material            | SS 304                          |
| Weight              | 37.5g                           |
| Recommended for     | Sealants                        |
| Recommended Package | 300ml Cartridge or 600ml Sachet |

#### **Detailed Dimensions**