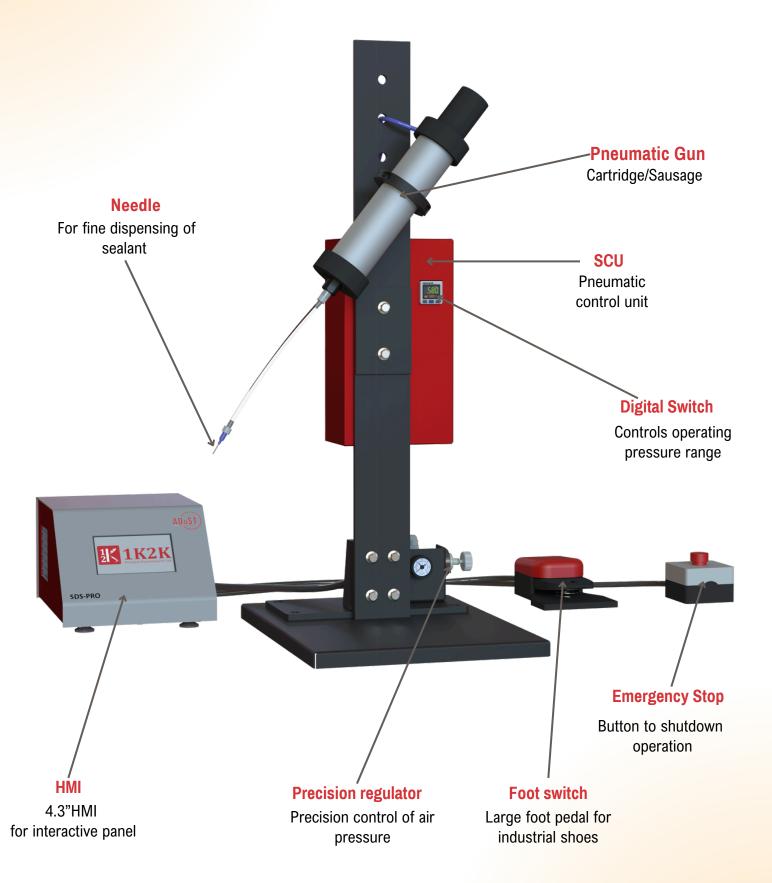

### Upgrade to Drop Dispensing Using ADoST SDS PRO

The ADoST SDS PRO is a high-performance semi-automatic dispensing system for precise sealant application in high-speed production lines. Optimized for efficiency and operator comfort, it delivers fixed sealant volumes without manual handling, minimizing fatigue and maximizing productivity.

#### Precision and Repeatability

With ADoST SDS PRO, end users can consistently apply as little as 0.02ml of sealant volume with just the press of a button.

#### Reduce Waste

ADoST SDS PRO comes with an optional auto purge feature in its software that can be pre-programmed to dispense out the sealant trapped inside tube during lunch breaks or shift change.