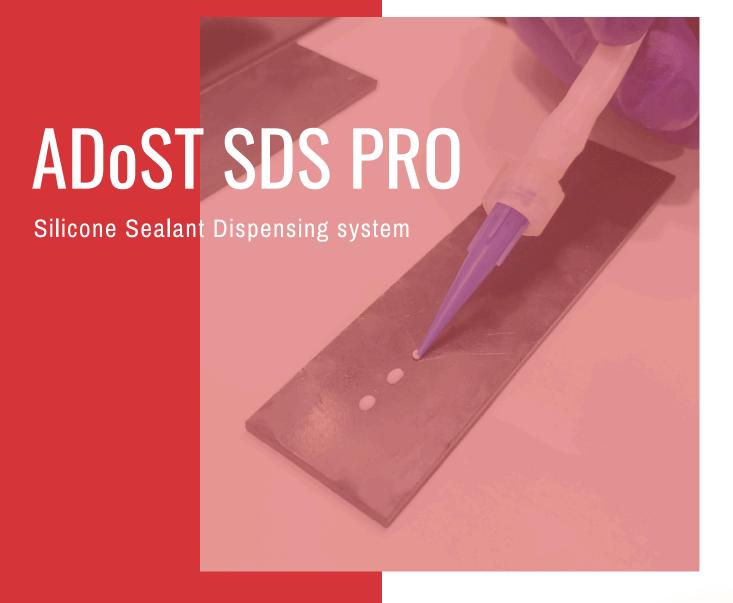

# ADoST SDS PRO

### Upgrade to Drop Dispensing Using ADoST SDS PRO

The ADoST SDS PRO is a high-performance semi-automatic dispensing system for precise sealant application in high-speed production lines. Optimized for efficiency and operator comfort, it delivers fixed sealant volumes without manual handling, minimizing fatigue and maximizing productivity.