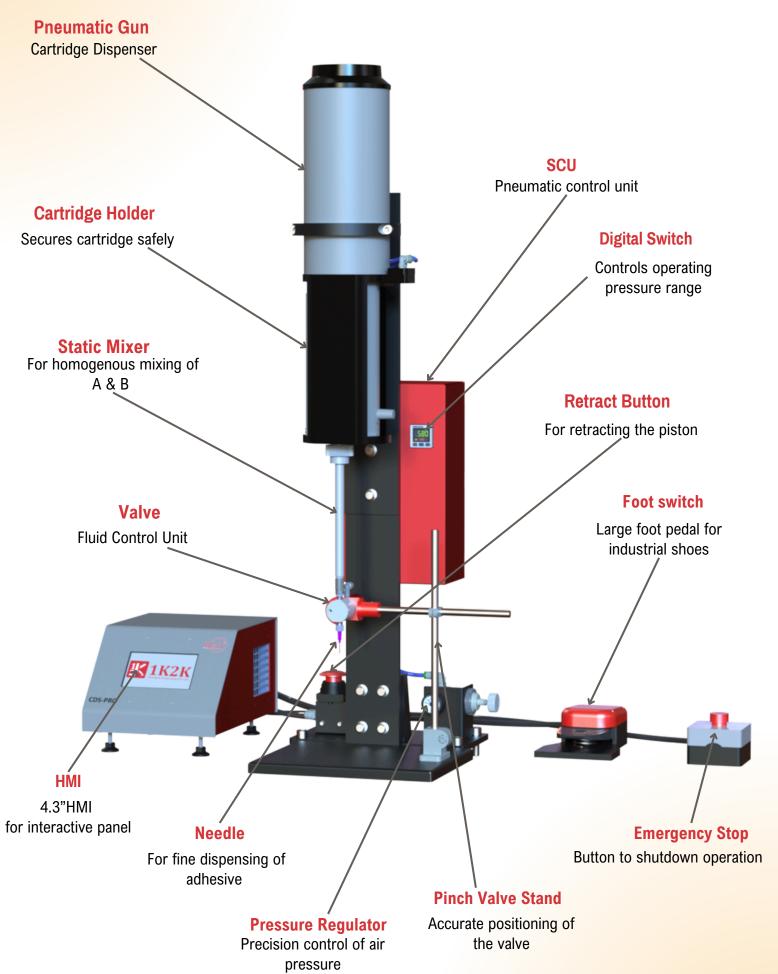

## Upgrade to Drop Dispensing Using ADoST CDS

ADoST CDS is an advanced cartridge dispensing system designed and developed to apply fixed volume of adhesive in a high-speed production line without having to hold dispenser manually. ADoST CDS improves application efficiency while nearly eliminating worker fatigue.

#### Precision and Repeatability

With ADoST CDS, end users can apply as little as 0.02ml of adhesive volume consistently with just the press of a button.

#### **Reduced Waste**

ADoST CDS comes with an optional auto purge feature in its software that can be pre-programmed to dispense out the adhesive trapped inside static mixer during lunch breaks or shift change. This feature enables enhanced mixer life and reduced material wastage.