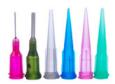

#### **Nozzles**

Dispensing needle tips fit snugly on to the luer-lock and form a leak free connection. These nozzles or tips are available in various sizes to meet the requirements of precision dispensing in every bead size