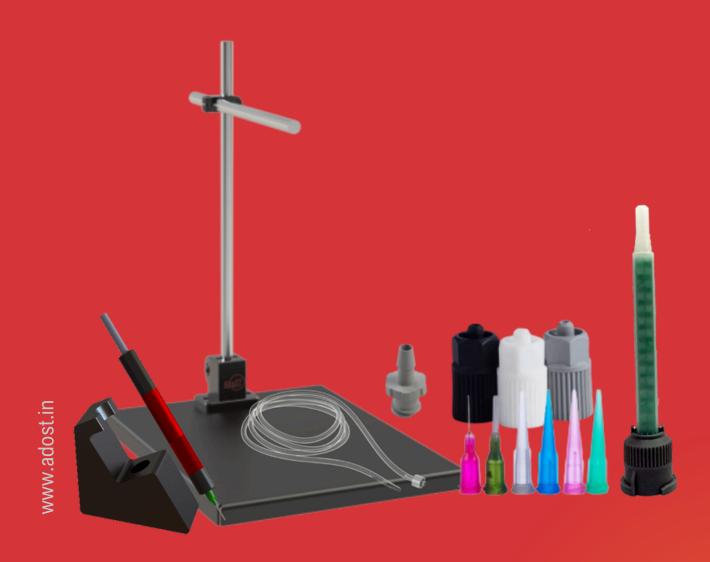

# ADOST Accessories & Consumables

#### **ADoST Accessories**

ADoST accessories are designed to make the use of ADoST machines easy and efficient for our users, although they are not supplied as our standard offering with the machines and needs to be procured separately.

#### **ADoST Pinch Valve Stand**

The ADoST Pinch Valve Stand is an essential accessory designed to provide stability and adjustable mounting arrangement of Valve for every adhesive dispensing applications.

#### **ADoST Pen**

ADoST Dispensing Pen is a precision tool designed for accurately applying adhesives such as anaerobic, cyanoacrylate, UV-curable, and two-component adhesives.

This pen accessory facilitates the precise and controlled dispensing of adhesives, ensuring optimal placement and consistency.

### **ADoST Pen Stand**

The ADoST Pen Stand is a useful and well-organized accessory that keeps the ADoST Pen firmly in place and stops glue from curing at the nozzle tip when the pen is idle.

#### **ADoST Pinch Tubes**

The ADoST Pinch Tube is an integral component of the ADoST dispensing system, employed across diverse applications such as adhesives, sealants, and other fluids.

#### **Luer Lock**

Luer Lock forms a sealed connection between static mixers and nozzles to achieve controlled flow of adhesive and sealants.

#### **Nozzles**

Dispensing needle tips fit snugly on to the luer-lock and form a leak free connection. These nozzles or tips are available in various sizes to meet the requirements of precision dispensing in every bead size

#### Luer barb connector

The Luer barb connector is used along with ADoST Pen to complete the tubing connections while using ADoST pen with any of the CDS variants.

#### **Static Mixer**

A static mixer is precision engineering product used to combine two or more fluid materials of different viscosities into a homogenous mixture to achieve specific end use properties.