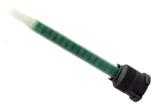

#### **ADoST Pen**

ADoST Dispensing Pen is a precision tool designed for accurately applying adhesives such as anaerobic, cyanoacrylate, UV-curable, and two-component adhesives.

This pen accessory facilitates the precise and controlled dispensing of adhesives, ensuring optimal placement and consistency.