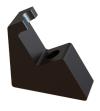

### **ADoST Pen Stand**

The ADoST Pen Stand is a useful and well-organized accessory that keeps the ADoST Pen firmly in place and stops glue from curing at the nozzle tip when the pen is idle.