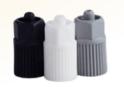

#### **Luer Lock**

Luer Lock forms a sealed connection between static mixers and nozzles to achieve controlled flow of adhesive and sealants.