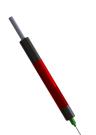

#### **ADoST Pen**

ADoST Dispensing Pen is a precision tool designed for accurately applying adhesives such as anaerobic, cyanoacrylate, UV-curable, and two-component adhesives.

This pen accessory facilitates the precise and controlled dispensing of adhesives, ensuring optimal placement and consistency.